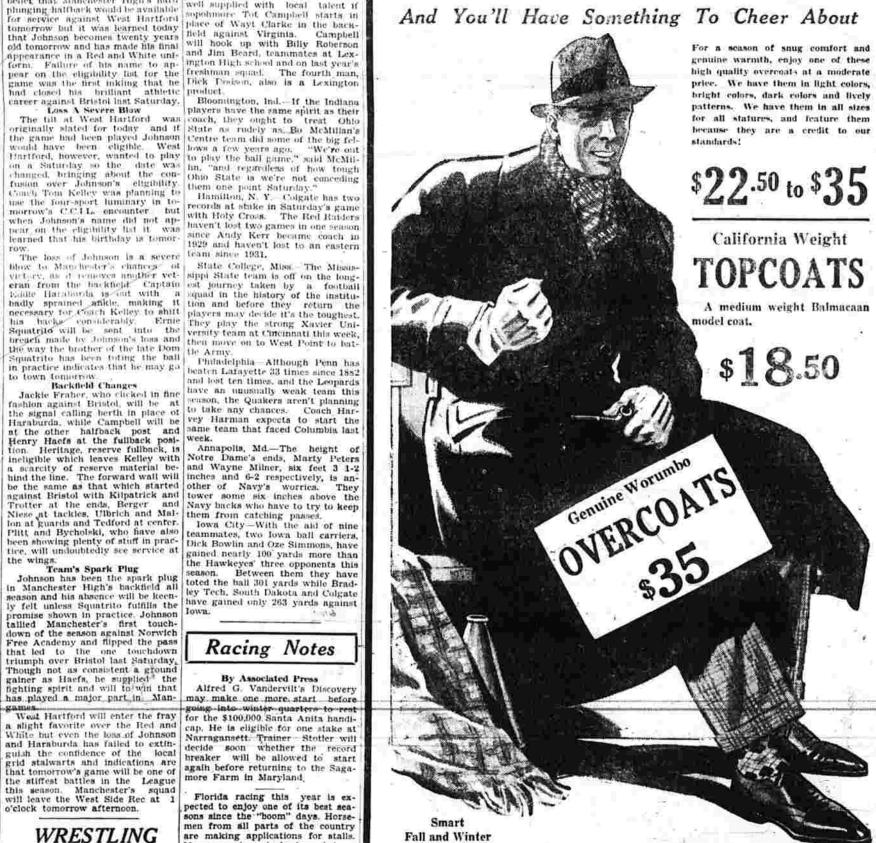

SHELL GAME

Youth Appeal - Style Appeal

FOOTBALL COATS

Fleece Coats

Ombre Plaids

Football High

Shades

The greatest coat values

you've seen in years in fab-

rice that are of soft, fleccy

weave-warm and durable

with distinctive and unusual

Coats that you will love to

orings tailored in the newest

distinctive youth appeal

\$16.75 and \$19.75

snuggle into. Beautiful col-

trimmings and buttons.

TOO. MANY HONES

Philadelphia - Police hunting Chirago Raymont Mack, subur-

Here Are The Most

Chicago - Eugene Nelson, paroled in spite of defective sight, he was purification compaign. from the Michigan City, Ind., penissent at once to India for a year of tentiary resented it when Deputy garrison duty. Then he found him-Chief of Detectives Walter Storms self transferred to Arabia, where at a police showup pointed him out he fought the Turks under story-

> Made To Sell For \$29.50 - \$34.95 Fine woolens . . . distinctive styling . . . and lux-urious furs make these coats absolutely unusual at the price. We urge you to act quickly.

Values like these are rarely duplicated again Just "Charge It". OTHER COAT VALUES ... \$26.95 ... \$39.95

Opp. St. James's Church

Smart, I on g wearing quality and values out of the ordinary at this low price. Models and sizes for all men. Open A Charge Account

Just 105

Richly Furred

WINTER

COATS

Dalma Previous to becoming a letter FIRE DESTROYS HOUSE

NO EXTRA CHARGE

FOR CREDIT!

Our convenient Budget

Plan of Payments enable

you to share in excep-

tional apparel values and

afford you the privilege

of paying for your pur-

chases out-of-income

in amounts to suit

your convenience.

Come in - let us

tell you about it.

MEN'S All Wool

O'Coats

SUITS

\$21<sup>75</sup>

look. Powders come in nice new. Smith started the delivery of mail of the look are spending Friday and the week.

Ital shades that match your skin in
on February 1, 1996. Two years started negotiations with municipal started negotiations with n Floor-length dinner gowns with stead of making it look darker and any feeling to have the several politics and powder are designed to make applies to rouge. To look as former variations of the shirtwats theme. One especially nice model, with extremely full sleeves and flar-with extremely full sleeves and f ON ANDOVER ROAD | Friday | Mr. and Mrs. Winthrop Porter and son, Henry, spent Thursday in Hartford | CALLS CHARLES | CALLS CHA