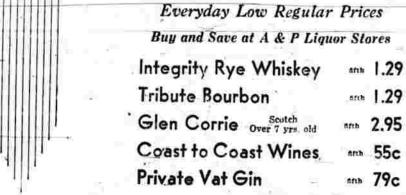

FRIDAY AND

SATURDAY

CE CREAM . (CE CREAM

PADS Guaranteed! \$1.49 CUT PRICE LIQUORS COMPARE OUR PRICES!

WHISKEY **25**°

MODERN

EXTRACTION AND With Plate and Bridgework

UDGA TABS, reg. \$1 . . 89c BISODOL, reg. 65c .... 44c 50c Phillip's Milk of 34c

845 MAIN STREET -

60c White Pine, Tar with menthol and Eucalyptus, bottle .... 39c

SHIPPING

PORT - Pint

A Frankfort Product

ROYAL CREST

WINE - Fifth

4 Years Old

4 IN ONE

FLAVORS

Regular \$1.00

2 pint bottle 39c

49c

GRAVE'S GIN

GAY PARTY GIN ......full quart 89c OLD TIMER TEACHER'S Full Quart SCOTCH One Year Old Full Fifth

OAKWOOD WHISKEY ..... full pint 39c OAKWOOD 190 Proof WHISKEY

Full Quart 8 K BRANDY .....

WHISKEY

Constitution WINE - Fifth NELSON \$ 1.29

Wednesday evening a number tertain their visitors,

\_ \_ \_ \_ \_ \_ \_ \_ \_ \_ \_ \_ \_ I want my name in the | My name is in the tele-