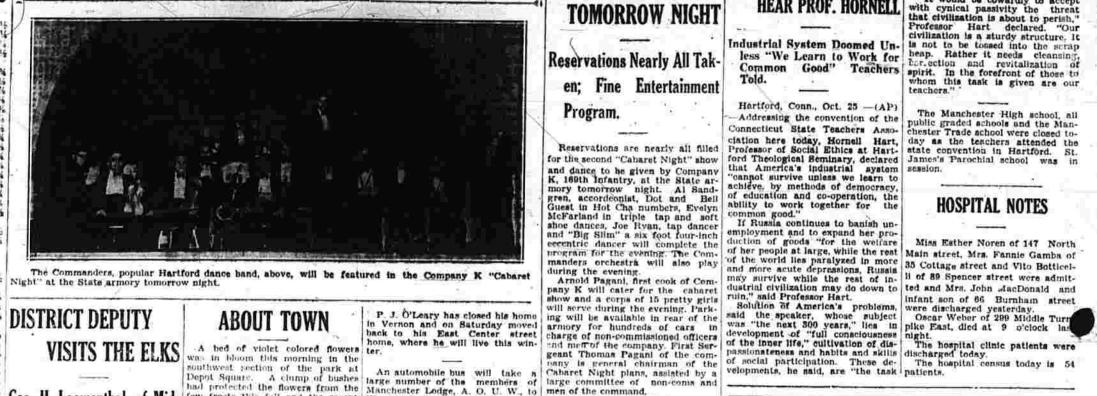

## **Townsend Pension Advocates Hold Convention**

Five thousand adherents to the Townsend old age pension plan assembled in the Chicago hotel ballroom where they are holding a National convention to discuss their campaign for the 1936 elections. Although most of the delegates are between 50 and 80 years of age, they have all the enthusiasm of youth and the sea-