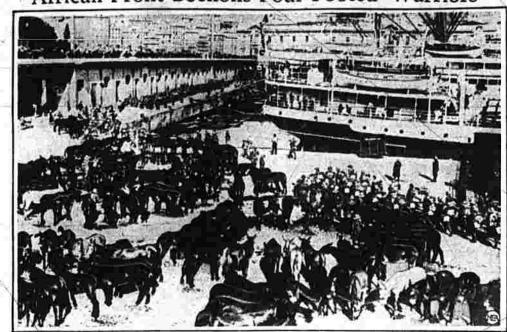

**BLACK ARMY MARCHES** 

TO BATTLE FOR HARAR

Rome reported the occupation on Africa.

To the shricks and sobs of their warrons villages, on the banks of women and with the blessing of the Shibeli river.

The southern front of Geledi and various villages, on the banks of the Shibeli river.

A Reuters, thritish) dispatch said more than 200 bombs were dropped moved from Harar to the southern by Italian filers on Gabradarre, (not show on more than 200 bombs. shown on maps) wounding seven

CHEMIST DIES

Premier Mussolini announced he Ethiopian soldiera. would withdraw 15,000 soldiers from Libya, the re-enforcement of whose Londen and Rome, but it was defense annoved Great Britain

THEORY WRONG,

Amateur Tries To Immunize

Industry Starts With Bus

on the hottest highways. There The innovation is foreseen as "Continued on Page Bix) " was never any dust inside. Its probable for private cars.

Selassie's Crack Troops Move to Meet Italian Advance in Southern Ethiopia - Warring Empire Takes No Interest in Europe's Diplomatic Game-Nasubi Reports Enemy's Expenditure of Bombs Is Ineffective— Have Killed Only Six in Shibeli Region -Capture of Villages There Not Resisted.

By The Associated Press With their women behind, shriekng, singing, crying and with the blessings of their church on their colors, 12,000 of Haile Sciansic's smartest warriors swept southward

from the city of Harar today to meet Italy's challenge to their king-Ahead, moved 2,000 carnels lader with munitions and supplies. Behind came infantry, cavalry and anti-aircraft corps, all well equipped and all ready to strike back at

the soldiers of Rome. All Ethiopia, plateau and desert and deep jungle alike, echoed to the tom-toms of war, unaware mostly and seemingly unconcerned about the talk of peace that was gaining more assurance among the diplomats of Europe's capitals.