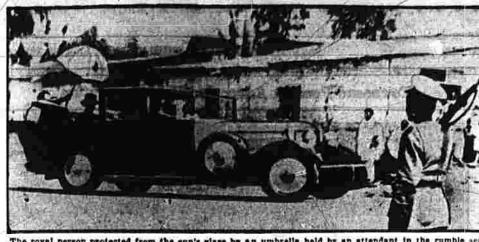

Selassie Views Defenses-Protected by Umbrella

The royal person protected from the sun's glare by an umbrella held by an attendant in the rumble seat. Emperor Haile Selassie is shown here in the conneau of his car as he sped through Addis Ahaba on his way to inspect the nombproof defenses built against the expected Italian air raid of the capital.