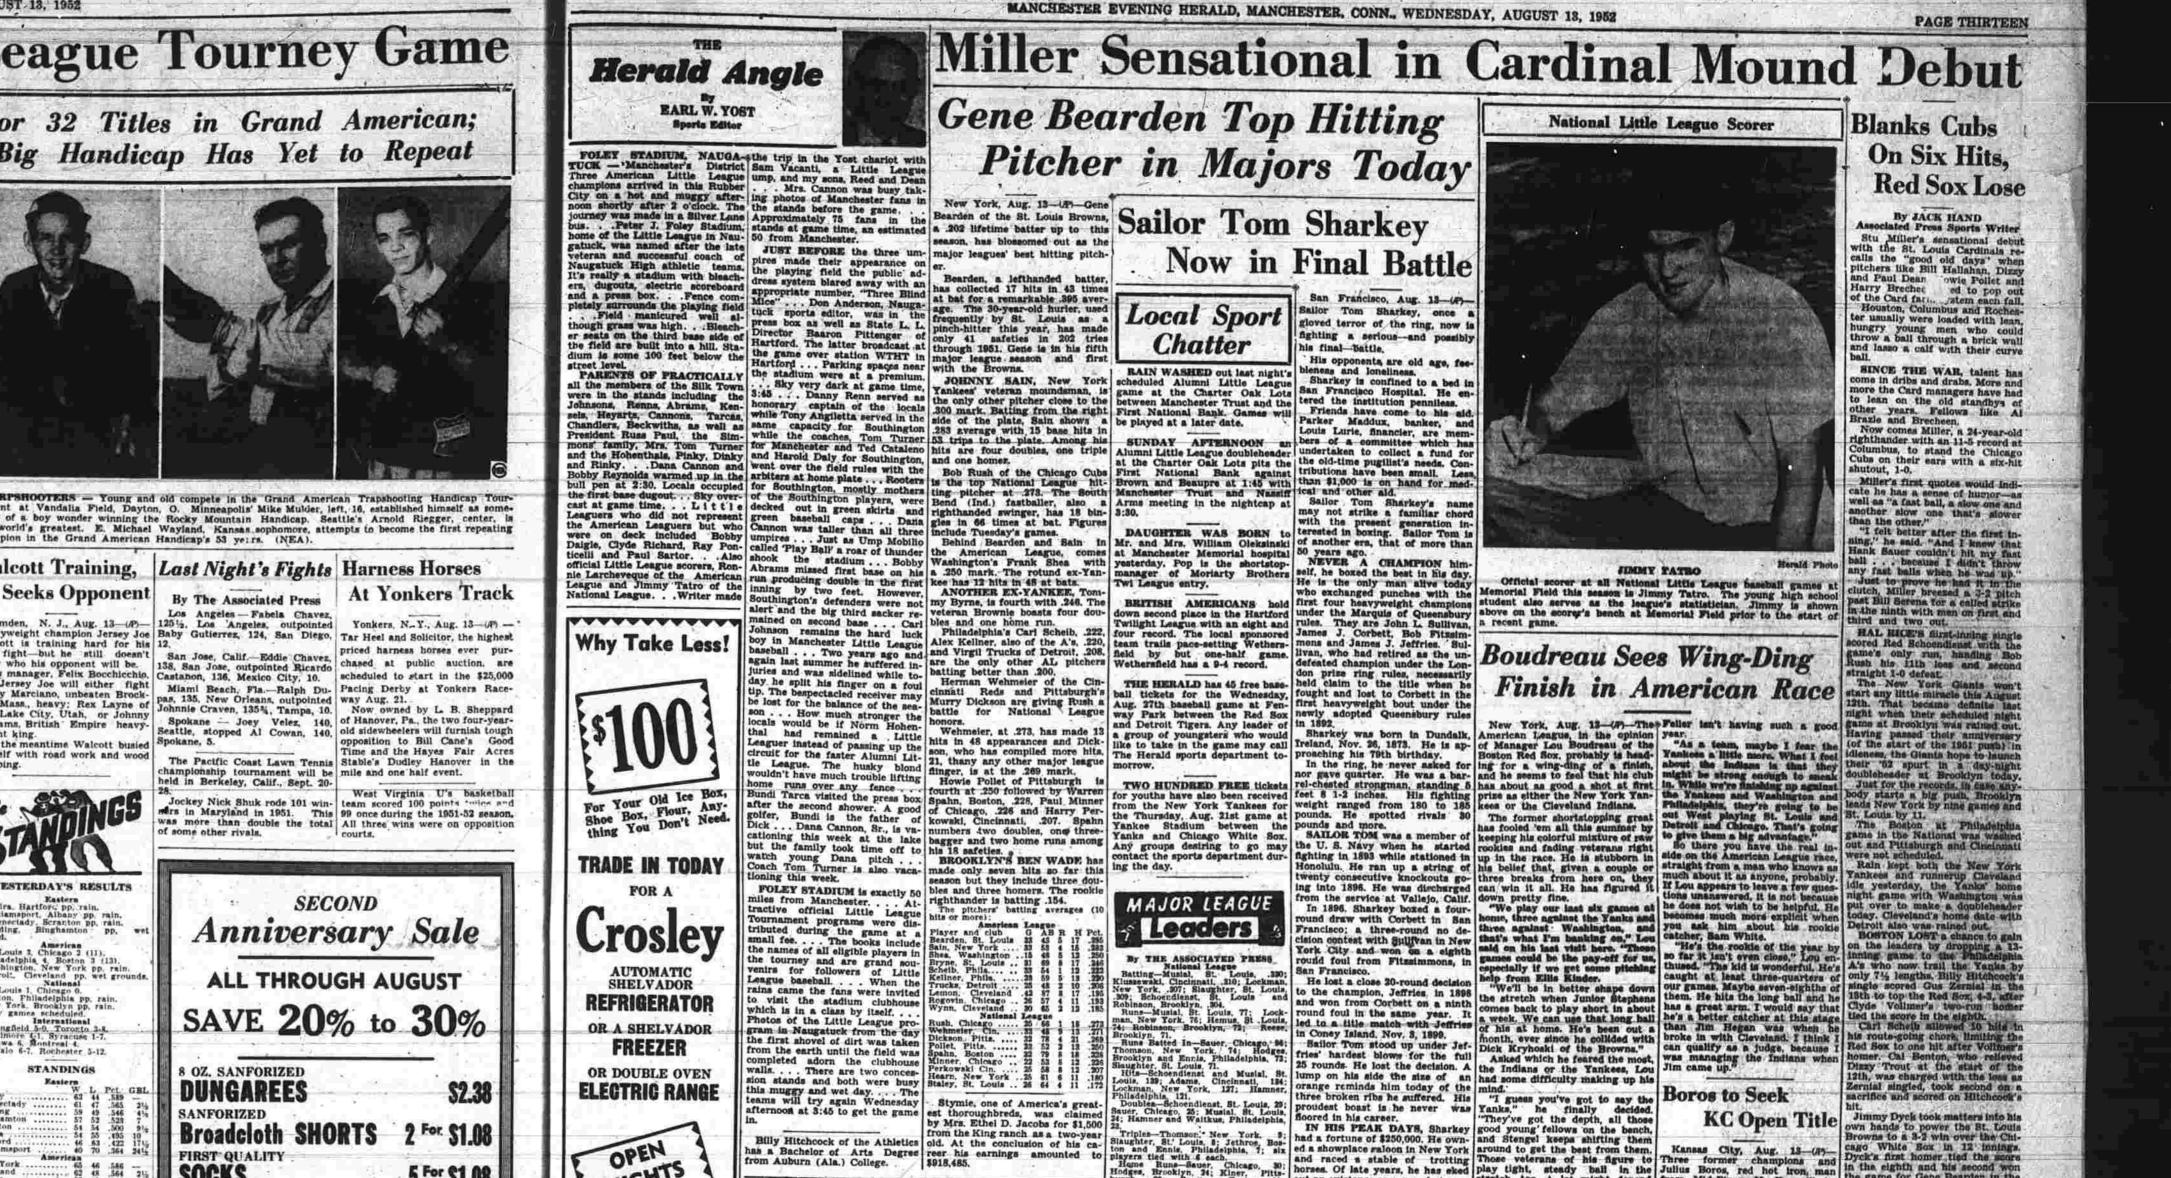

### Miller Sensational in Cardinal Mound Debut

Gene Bearden Top Hitting Pitcher in Majors Today

New York, Aug. 13—429—Gene is before the game. ... Bearden of the St. Louis Browns, lately 75 fans in the game time, an estimated Manchester.

BEFORE the three uminor leagues' best hitting pitchide their appearance on the st. Louis Browns, a 202 lifetime batter up to this season, has blossomed out as the major leagues' best hitting pitchide their appearance on the st. Louis Browns, a 202 lifetime batter up to this season, has blossomed out as the major leagues' best hitting pitchide their appearance on the st. Louis Browns, a 202 lifetime batter up to this season, has blossomed out as the major leagues' best hitting pitchide their appearance on the st. Louis Browns, a 202 lifetime batter up to this season, has blossomed out as the state of the st. Louis Browns, a 202 lifetime batter up to this season, has blossomed out as the state of the st. Louis Browns, a 202 lifetime batter up to this season, has blossomed out as the state of the st. Louis Browns, a 202 lifetime batter up to this season, has blossomed out as the state of the st. Louis Browns, a 202 lifetime batter up to this season, has blossomed out as the state of the st. Louis Browns, a 202 lifetime batter up to this season, has blossomed out as the state of the st. Louis Browns, a 202 lifetime batter up to this season, has blossomed out as the state of the st. Louis Browns, a 202 lifetime batter up to this season, has blossomed out as the state of the st