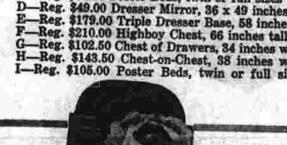

F-Highboy Chest 179.00

A—Reg. \$24.50 Dresser Mirror, 22 x 86½ inches B—Reg. \$102.50 Dresser Base, 46 inches wide C—Reg. \$64.00 Poster Beds, twin or full sizes D—Reg. \$49.00 Dresser Mirror, 36 x 49 inches E—Reg. \$179.00 Triple Dresser Base, 58 inches F—Reg. \$210.00 Highboy Chest, 66 inches tall G—Reg. \$102.50 Chest of Drawers, 34 inches wide H—Reg. \$105.00 Poster Beds, twin or full sizes