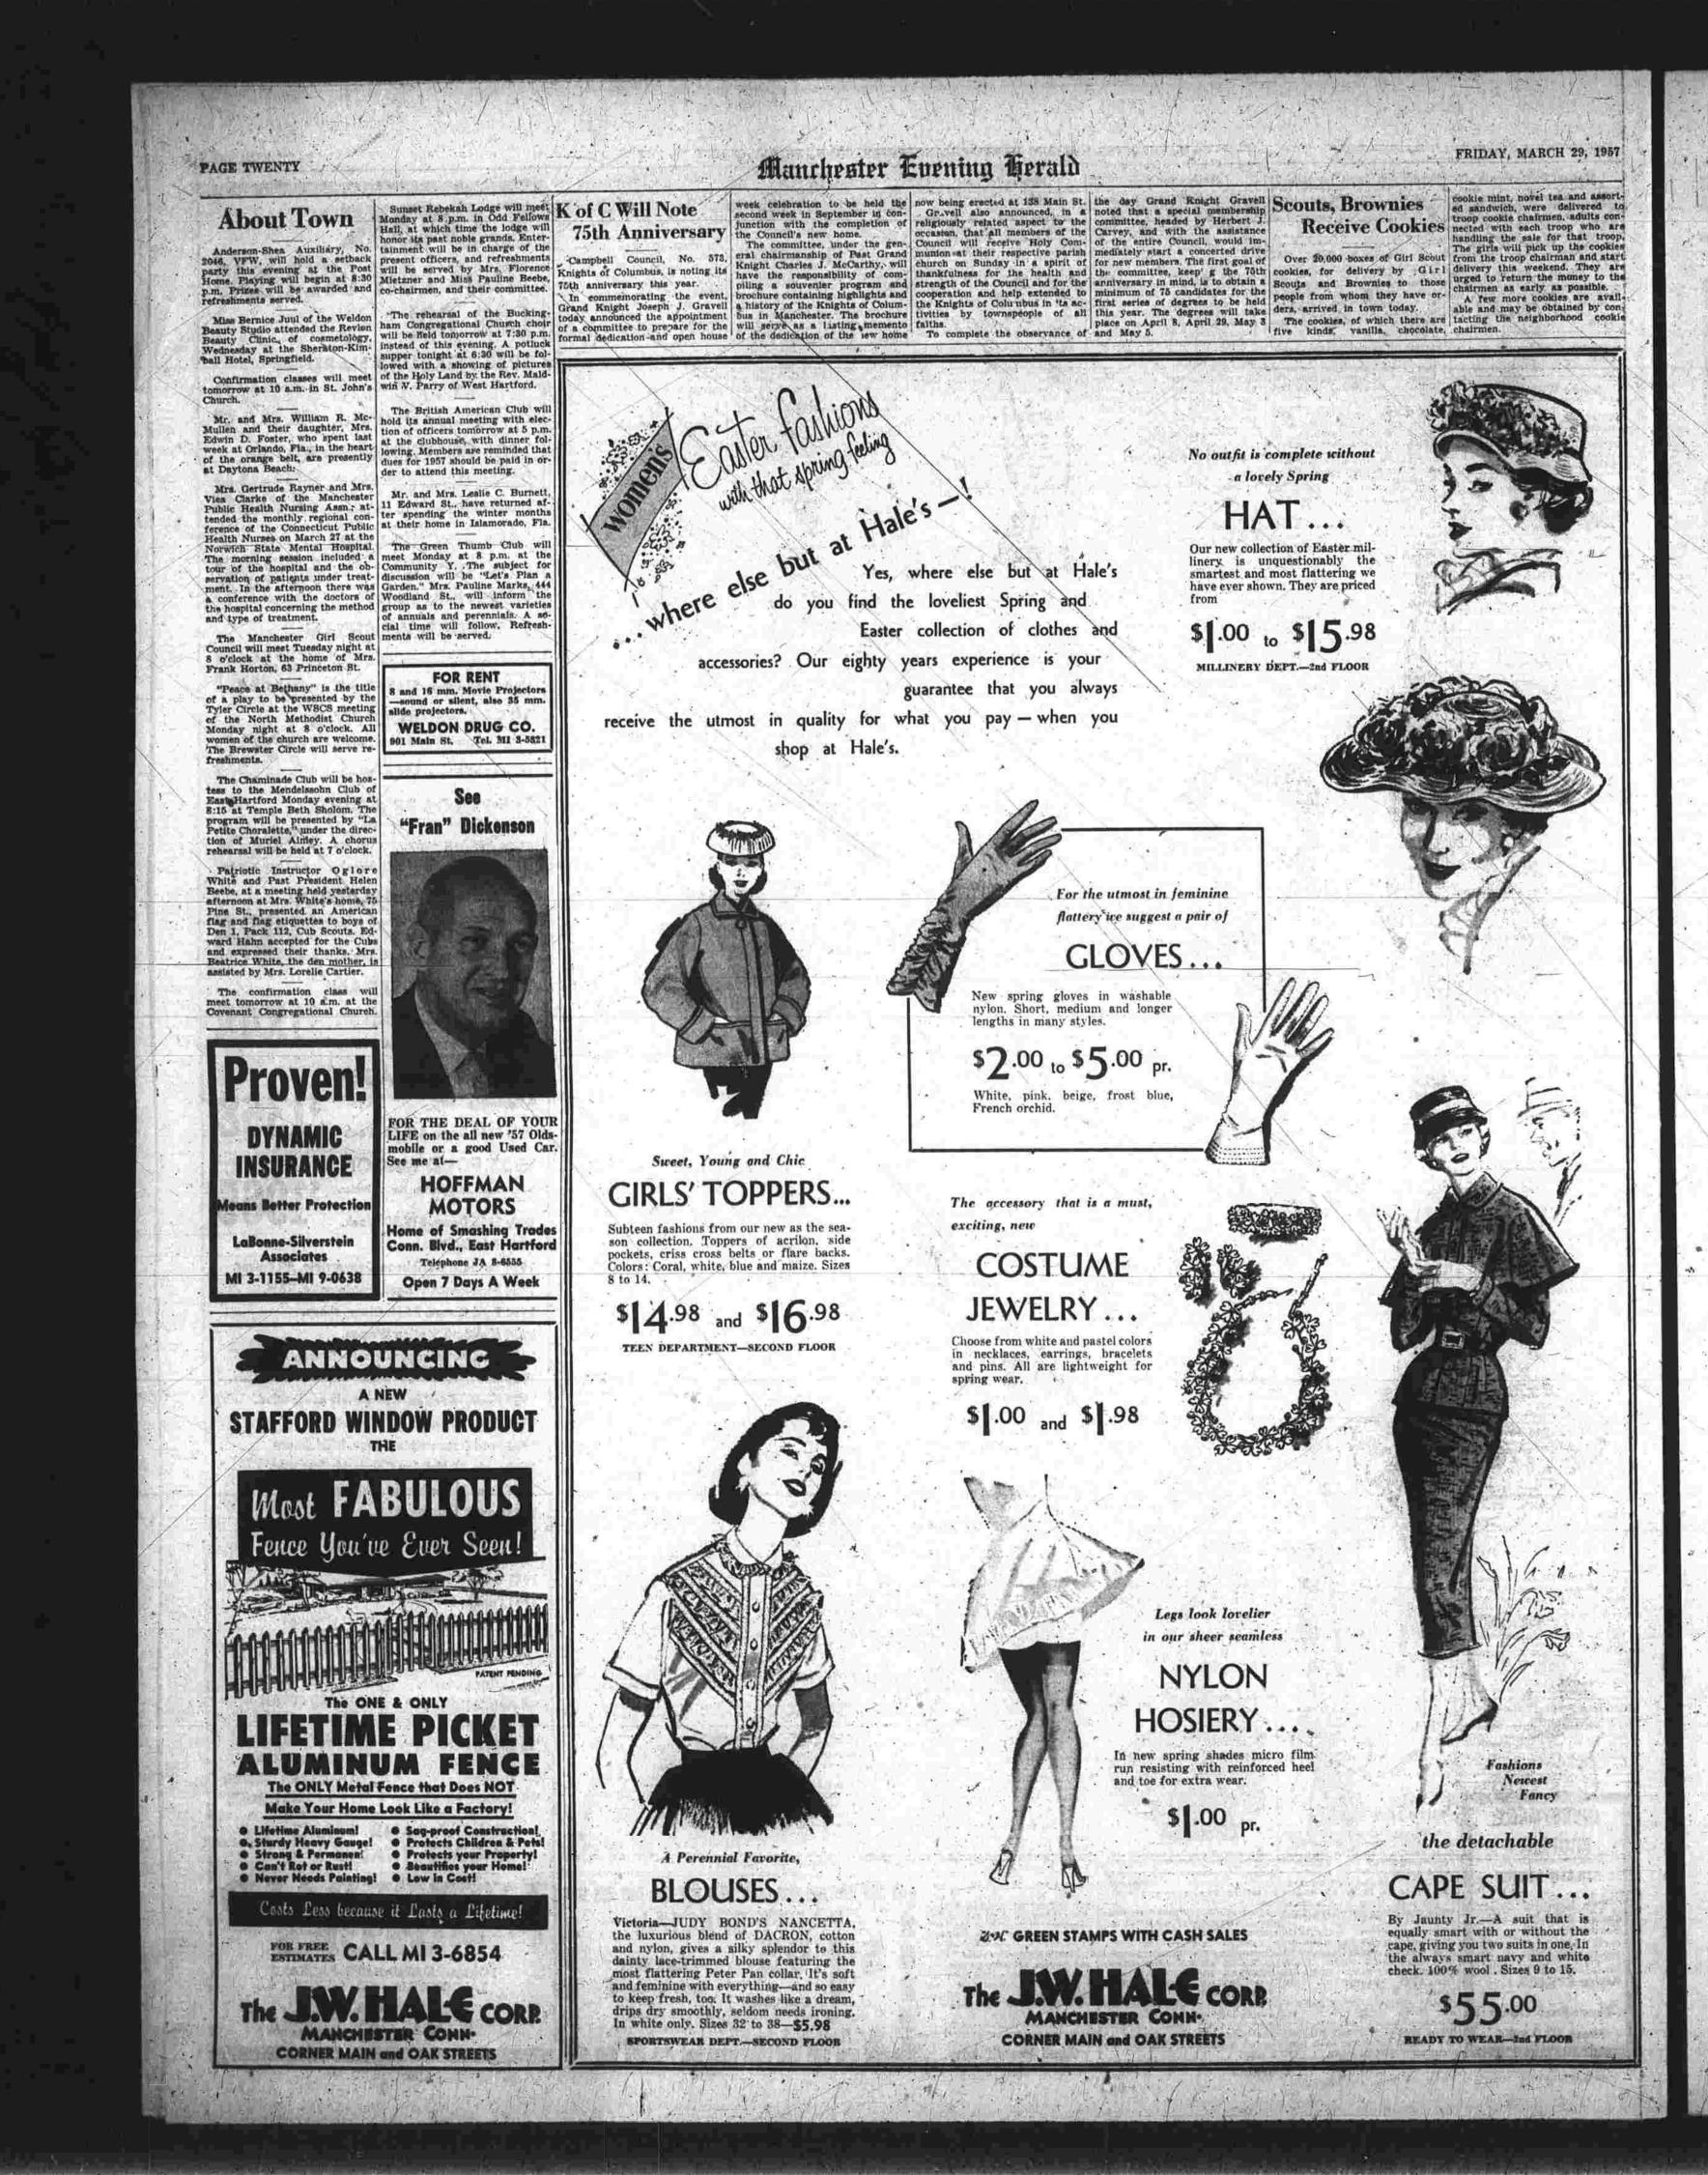

Death in Seconds

Centino, 61. of New York City, falls to his death after leaping from roof of 17-story building at 25th Street and Seventh Avenue in New York City March 29. Police said he was de-They said other witnesses and